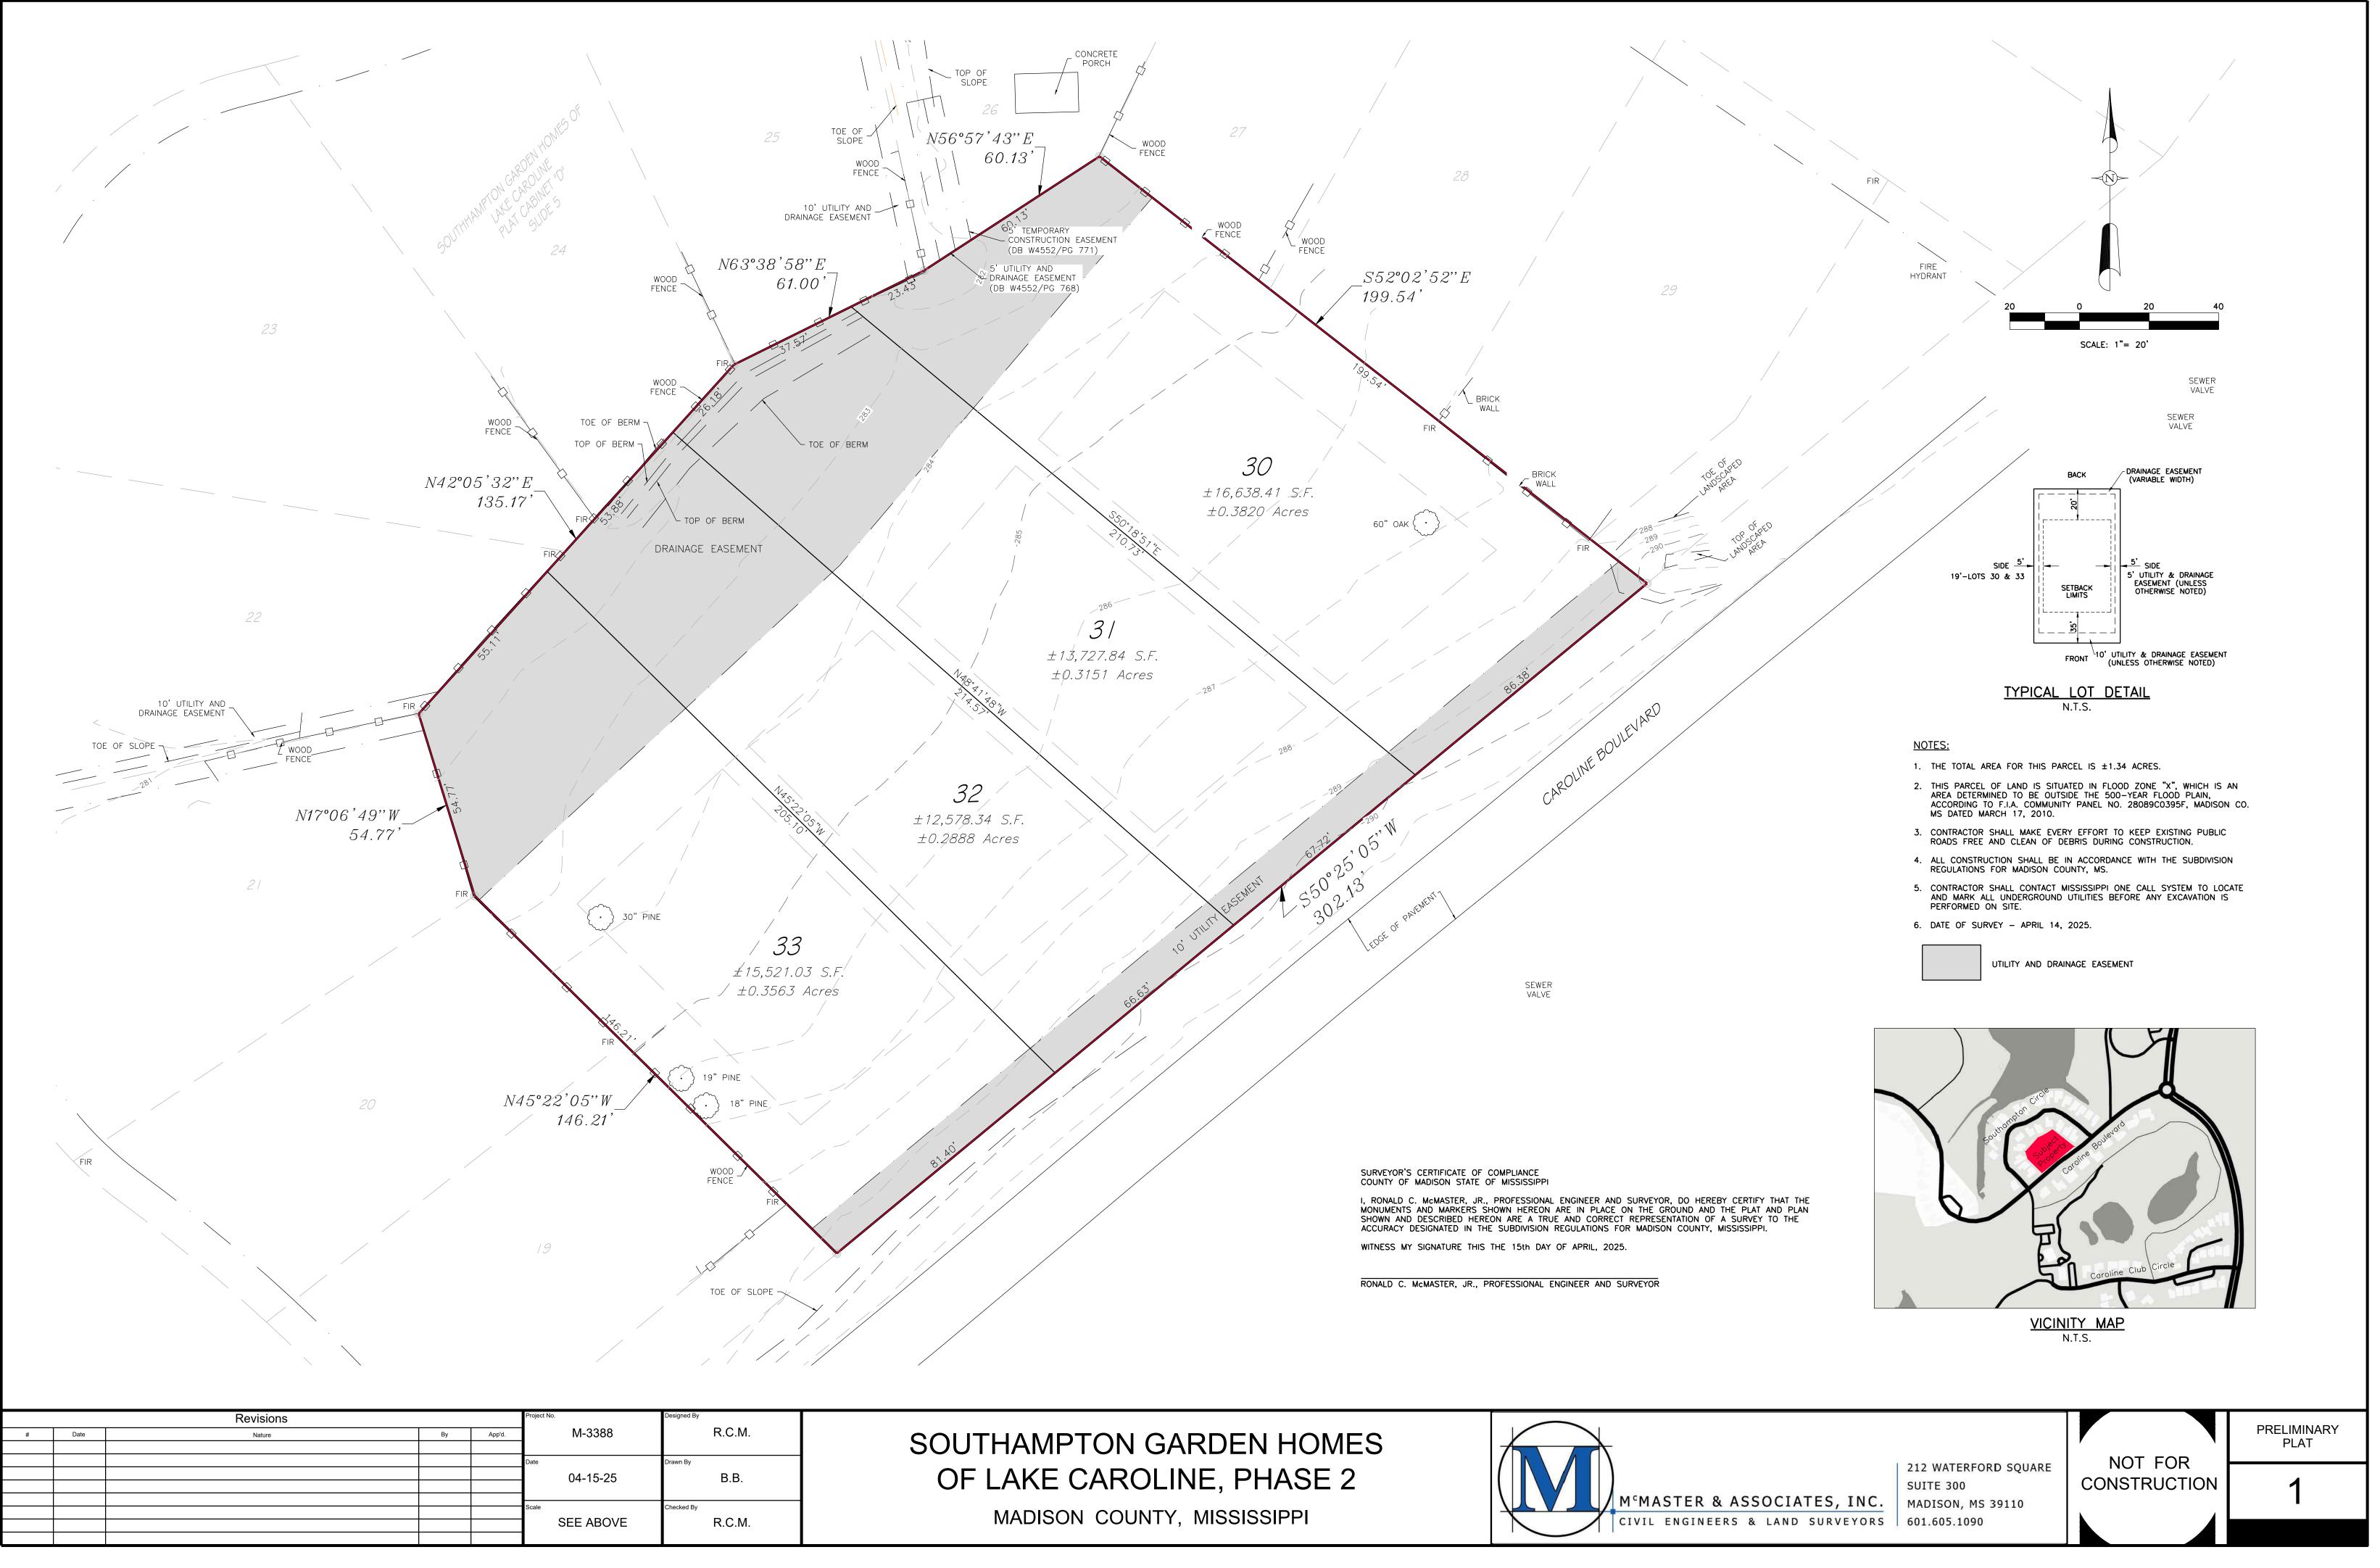

Re: Preliminary Plat Southampton Garden Homes of Lake Caroline, Phase 2

The Engineering Department recommends approval of the preliminary plat for Southampton Garden Homes of Lake Caroline, Phase 2. It is 4 lots on 1.34 acres with no public infrastructure but some private infrastructure that is to be installed prior to final plat approval.